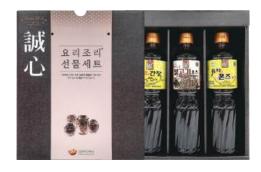

#### Gift Set

Capacity 900ml x 3

Full of good stuff we need in real life – Sungshim MasterFood gift set. Makes a perfect gift.