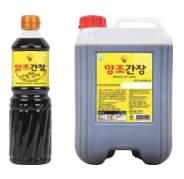

#### Yori Jori Brewed Soy Sauce

Capacity 900ml/13L

100% soy sauce from the most popular flavor.