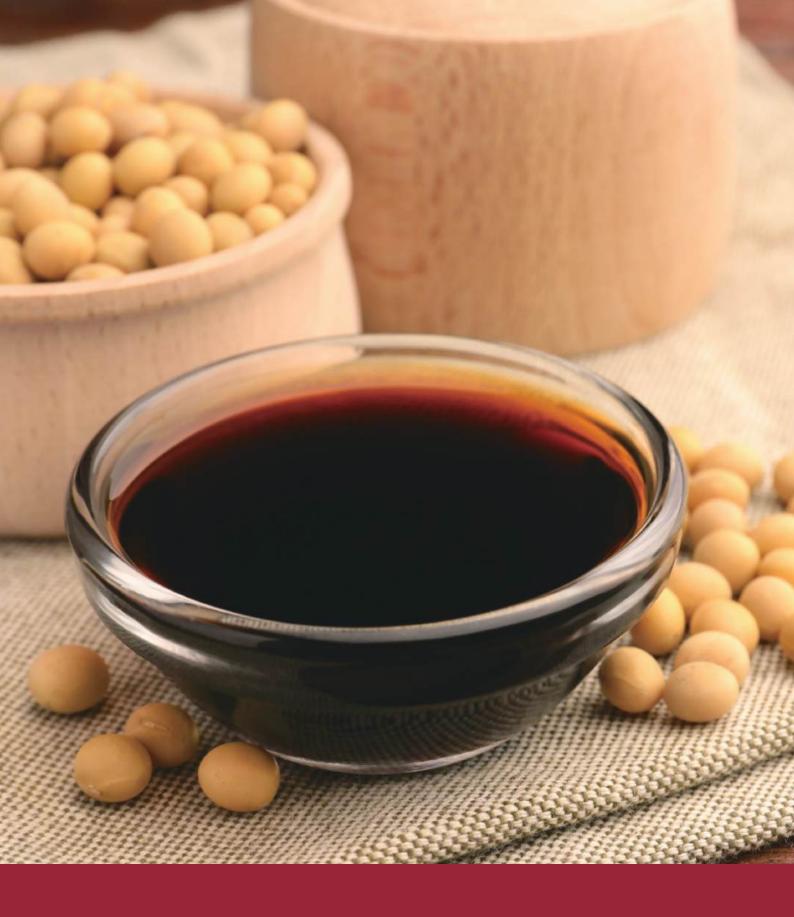

## Types of Soy Sauce

#### **Brewed Soy Sauce**

Brewed soy sauce is naturally fermented using traditional brewing methods, resulting in a deep and rich flavor. The fermentation process enhances its taste, adding umami to various dishes.

#### **Dark Soy Sauce**

Dark soy sauce has a rich, dark color and a strong salty taste. It is aged for a long period, offering deep flavor and complexity.

It is primarily used in dishes that require a bold taste. Usage: Perfect for braised dishes, stews, stir-fries, and any dish where a deep, intense flavor is needed.