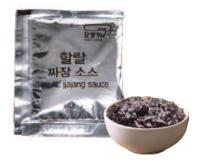

#### **HALAL Jjajang Sauce**

Capacity 40g

Jjajang tteokbokki sauce made from chunjang and onion concentrate mixed in a golden ratio.

etc.

Other products