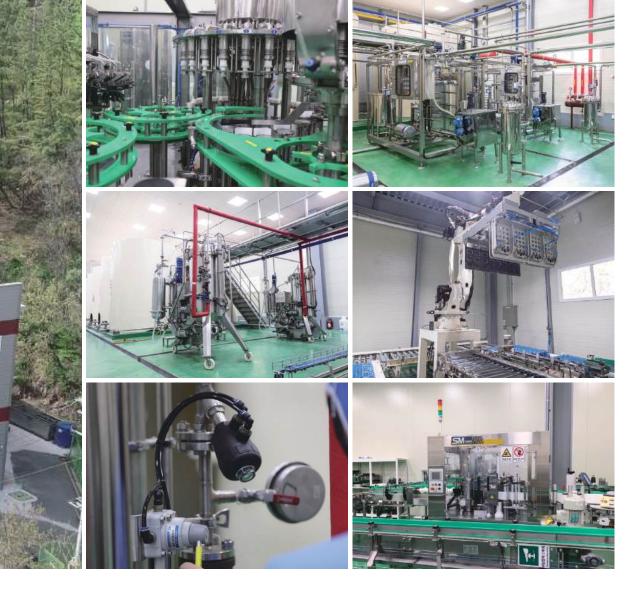

## Production Facilities

Sungshim MasterFood applies the strictest quality control program over the entire production process, from the selection of high-quality ingredients, production, to shipping out, to produce hygienic foods you can enjoy with a peace of mind.

Robotic Stackin Unit | Rotary Filling Machine | Metal Detector TUBULAR Sterilizer | Liquid Filling Machine | Bottle Sorter

Labeling Machine | Bottle Washer | Sterilizer(H.T.S.T)
Filling & Capping Machine | Case Packer | Filter | Caser

# HACCP-Certified Production Facility

HACCP certification is a hygiene management system that ensures food safety, integrity, and quality from production to the final consumption stage, making it a trusted certification authority.