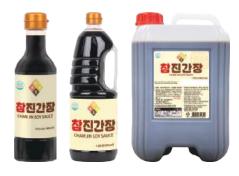

#### Yori Jori Cham Jin Soy Sauce

Capacity 470ml / 1.8l / 13L

It is a soft thick soy sauce product developed for easy use in ordinary households.